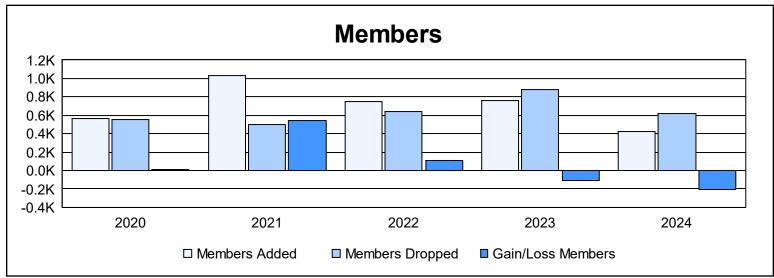

District 404 B2 As of June 2024 Cumulative

| Year      | New<br>Clubs | Dropped<br>Clubs | Gain/<br>Loss<br>Clubs | New<br>Members | Charter<br>Members | Reinstate<br>Members | Transfer<br>Members | Total<br>Member<br>Added | Total<br>Members<br>Dropped | Gain/<br>Loss<br>Members |
|-----------|--------------|------------------|------------------------|----------------|--------------------|----------------------|---------------------|--------------------------|-----------------------------|--------------------------|
| 2019-2020 | 7            | 8                | -1                     | 232            | 264                | 66                   | 6                   | 568                      | 558                         | 10                       |
| 2020-2021 | 19           | 5                | 14                     | 503            | 502                | 27                   | 2                   | 1,034                    | 495                         | 539                      |
| 2021-2022 | 9            | 7                | 2                      | 483            | 238                | 26                   | 3                   | 750                      | 643                         | 107                      |
| 2022-2023 | 14           | 11               | 3                      | 278            | 379                | 96                   | 11                  | 764                      | 876                         | -112                     |
| 2023-2024 | 5            | 9                | -4                     | 232            | 148                | 28                   | 10                  | 418                      | 620                         | -202                     |
| Average   | 11           | 8                | 3                      | 346            | 306                | 49                   | 6                   | 707                      | 638                         | 68                       |